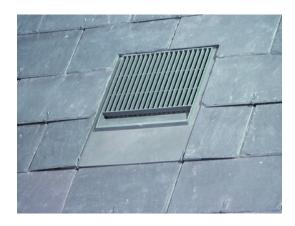

# Ventilation VEDIA® VEMAX® for VMC Ø 125mm 210cm<sup>2</sup>

Roof ventilations ensure good air circulation between the bottom of the roof and the ridge and thus provide for the durability of the roof.

#### **FEATURES**

Perfectly embedded in the slate Single-cast ultra resistant structure UV-resistant slate colour Exceptional performance in terms of pressure loss

### **Technical description**

Format: 40 x 30 cm Minimum slope: 26°

**Actions**: To ventilate

Trades: Slate / Tile