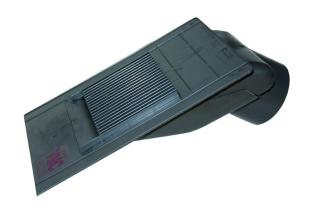

# Ventilation VEDIA® VEMAX® for VMC Ø 125mm 210cm<sup>2</sup>

Roof ventilations ensure good air circulation between the bottom of the roof and the ridge and thus provide for the durability of the roof.

#### **FEATURES**

Perfectly embedded in the slate Single-cast ultra resistant structure UV-resistant slate colour Exceptional performance in terms of pressure loss

### **Technical description**

Format: 40 x 30 cm Minimum slope: 26°

**Actions**: To ventilate

Trades: Slate / Tile